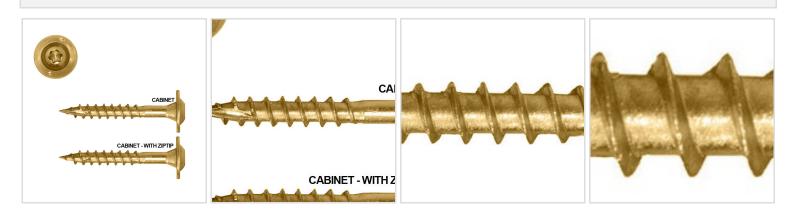

## #8 x 3 1/8"L Low Profile Cabinet Screw, Handy-Pak (50 Pieces)

- Recessed Star Drive means zero stripping, with 6 points of contact
- W-Cut Thread Design for low torque and smoother drive
- Zip-Tip Design means no pre-drilling and faster penetration
- Case Hardened Steel for high tensile, torque, and sheer strength
- Perfect for cabinet construction and installation
- Washer Head creates a flush, clean hold for a strong and secure installation
- This product qualifies for our Lowest Price Guarantee
- Order now and get our 30 day Price Protection

## DESCRIPTION

Built-in washer head presses flush against any material. Used for cabinet and vinyl siding installation. These unique screws are thin enough to prevent most material splitting, while providing sufficient strength to guarantee a secure installation. They are self-tapping eliminating the need to pre-drill, features the W-Cut threads for reduced torque, and Climatek coated for superior protection against corrosion.