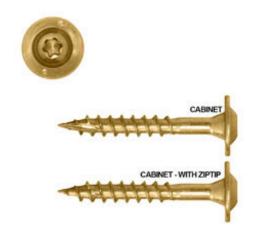

## #8 x 3 1/8"L Low Profile Cabinet Screw, Handy-Pak (50 Pieces)

- Recessed Star Drive means zero stripping, with 6 points of contact
- W-Cut Thread Design for low torque and smoother drive
- Zip-Tip Design means no pre-drilling and faster penetration
- Case Hardened Steel for high tensile, torque, and sheer strength
- Perfect for cabinet construction and installation
- Washer Head creates a flush, clean hold for a strong and secure installation
- This product qualifies for our Lowest Price Guarantee
- Order now and get our 30 day Price Protection

## DESCRIPTION

Built-in washer head presses flush against any material. Used for cabinet and vinyl siding installation. These unique screws are thin enough to prevent most material splitting, while providing sufficient strength to guarantee a secure installation. They are self-tapping eliminating the need to pre-drill, features the W-Cut threads for reduced torque, and Climatek coated for superior protection against corrosion.