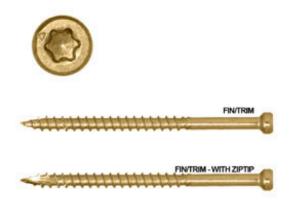

## RT Composite Trim - #9 x 2 3/4" In. - Bulk Box 2,000 Pieces Per Box

- Recessed Star Drive means zero stripping, with 6 points of contact
- Reverse Threads eliminates mushrooming
- Smallest Trim Head on the mark for a clean, finished look
- W-Cut Thread Design for low torque and smoother drive
- Zip-Tip Design means no pre-drilling and faster penetration
- Case Hardened Steel for high tensile, torque, and sheer strength
- This product qualifies for our Lowest Price Guarantee
- Order now and get our 30 day Price Protection

## **DESCRIPTION**

Reverse thread design prevents mushrooming for a clean finish. Engineered for use in exterior applications including classic composite trim and decking, chlorinated PVC trim and moulding. For use in all applications including pressure treated lumber. RT Composite Trim screws are self-tapping eliminating the need to pre-drill, features W-Cut threads for reduced torque, and coated with Climatek to fight corrosion.