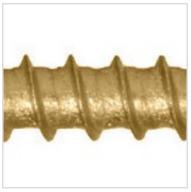

## RT Composite Trim - #9 x 2 3/4" In. - Pro Pack 390 Pieces Per Box

- Recessed Star Drive means zero stripping, with 6 points of contact
- Reverse Threads eliminates mushrooming
- Smallest Trim Head on the mark for a clean, finished look
- W-Cut Thread Design for low torque and smoother drive
- Zip-Tip Design means no pre-drilling and faster penetration
- Case Hardened Steel for high tensile, torque, and sheer strength
- This product qualifies for our Lowest Price Guarantee
- Order now and get our 30 day Price Protection

## **DESCRIPTION**

Reverse thread design prevents mushrooming for a clean finish. Engineered for use in exterior applications including classic composite trim and decking, chlorinated PVC trim and moulding. For use in all applications including pressure treated lumber. RT Composite Trim screws are self-tapping eliminating the need to pre-drill, features W-Cut threads for reduced torque, and coated with Climatek to fight corrosion.