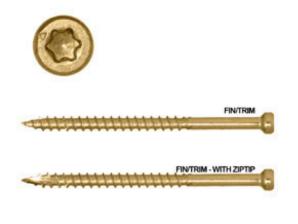

## RT Composite Trim - #9 x 2 3/4" In. - Pro Pack 390 Pieces Per Box

- Recessed Star Drive means zero stripping, with 6 points of contact
- Reverse Threads eliminates mushrooming
- Smallest Trim Head on the mark for a clean, finished look
- W-Cut Thread Design for low torque and smoother drive
- Zip-Tip Design means no pre-drilling and faster penetration
- Case Hardened Steel for high tensile, torque, and sheer strength
- This product qualifies for our Lowest Price Guarantee
- Order now and get our 30 day Price Protection

## **DESCRIPTION**

Reverse thread design prevents mushrooming for a clean finish. Engineered for use in exterior applications including classic composite trim and decking, chlorinated PVC trim and moulding. For use in all applications including pressure treated lumber. RT Composite Trim screws are self-tapping eliminating the need to pre-drill, features W-Cut threads for reduced torque, and coated with Climatek to fight corrosion.