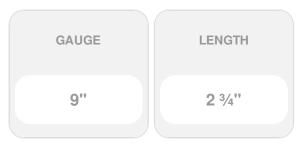

## RT Composite Trim - #9 x 2 3/4" In. - Pro Pack 390 Pieces Per Box

- Recessed Star Drive means zero stripping, with 6 points of contact
- Reverse Threads eliminates mushrooming
- Smallest Trim Head on the mark for a clean, finished look
- W-Cut Thread Design for low torque and smoother drive
- Zip-Tip Design means no pre-drilling and faster penetration
- Case Hardened Steel for high tensile, torque, and sheer strength
- This product qualifies for our Lowest Price Guarantee
- Order now and get our 30 day Price Protection