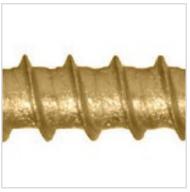

## RT Composite Trim - #9 x 3 1/8" In. - Handy Pack 100 Pieces Per Box

- Recessed Star Drive means zero stripping, with 6 points of contact
- Reverse Threads eliminates mushrooming
- Smallest Trim Head on the mark for a clean, finished look
- W-Cut Thread Design for low torque and smoother drive
- Zip-Tip Design means no pre-drilling and faster penetration
- Case Hardened Steel for high tensile, torque, and sheer strength
- This product qualifies for our Lowest Price Guarantee
- Order now and get our 30 day Price Protection

## **DESCRIPTION**

Reverse thread design prevents mushrooming for a clean finish. Engineered for use in exterior applications including classic composite trim and decking, chlorinated PVC trim and moulding. For use in all applications including pressure treated lumber. RT Composite Trim screws are self-tapping eliminating the need to pre-drill, features W-Cut threads for reduced torque, and coated with Climatek to fight corrosion.