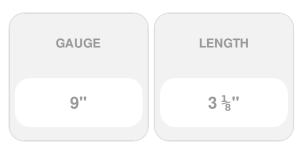

## RT Composite Trim - #9 x 3 1/8" In. - Handy Pack 100 Pieces Per Box

- Recessed Star Drive means zero stripping, with 6 points of contact
- Reverse Threads eliminates mushrooming
- Smallest Trim Head on the mark for a clean, finished look
- W-Cut Thread Design for low torque and smoother drive
- Zip-Tip Design means no pre-drilling and faster penetration
- Case Hardened Steel for high tensile, torque, and sheer strength
- This product qualifies for our Lowest Price Guarantee
- Order now and get our 30 day Price Protection