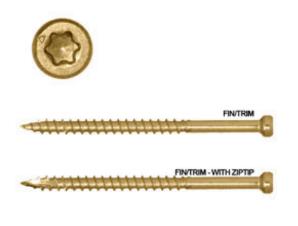

## RT Composite Trim - #9 x 3 1/8" In. - Handy Pack 100 Pieces Per Box

- Recessed Star Drive means zero stripping, with 6 points of contact
- Reverse Threads eliminates mushrooming
- Smallest Trim Head on the mark for a clean, finished look
- W-Cut Thread Design for low torque and smoother drive
- Zip-Tip Design means no pre-drilling and faster penetration
- Case Hardened Steel for high tensile, torque, and sheer strength
- This product qualifies for our Lowest Price Guarantee
- Order now and get our 30 day Price Protection

## **DESCRIPTION**

Reverse thread design prevents mushrooming for a clean finish. Engineered for use in exterior applications including classic composite trim and decking, chlorinated PVC trim and moulding. For use in all applications including pressure treated lumber. RT Composite Trim screws are self-tapping eliminating the need to pre-drill, features W-Cut threads for reduced torque, and coated with Climatek to fight corrosion.