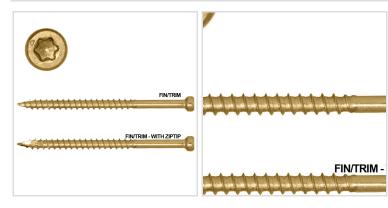

## #8 x 2"L RT Composite Exterior Trim Screw, White, Handy-Pak (100 Pieces)

- Recessed Star Drive means zero stripping, with 6 points of contact
- Reverse Threads eliminates mushrooming
- Smallest Trim Head on the mark for a clean, finished look
- W-Cut Thread Design for low torque and smoother drive
- Zip-Tip Design means no pre-drilling and faster penetration
- Case Hardened Steel for high tensile, torque, and sheer strength
- This product qualifies for our Lowest Price Guarantee
- Order now and get our 30 day Price Protection

## **DESCRIPTION**

Reverse thread design prevents mushrooming for a clean finish. Engineered for use in exterior applications including classic composite trim and decking, chlorinated PVC trim and moulding. For use in all applications including pressure treated lumber. RT Composite Trim screws are self-tapping eliminating the need to pre-drill, features W-Cut threads for reduced torque, and coated with Climatek to fight corrosion.