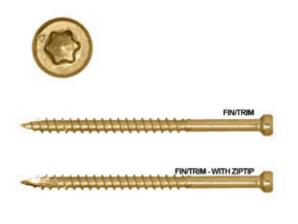

## #8 x 2"L RT Composite Exterior Trim Screw, White, Handy-Pak (100 Pieces)

- Recessed Star Drive means zero stripping, with 6 points of contact
- Reverse Threads eliminates mushrooming
- Smallest Trim Head on the mark for a clean, finished look
- W-Cut Thread Design for low torque and smoother drive
- Zip-Tip Design means no pre-drilling and faster penetration
- Case Hardened Steel for high tensile, torque, and sheer strength
- This product qualifies for our Lowest Price Guarantee
- Order now and get our 30 day Price Protection

## **DESCRIPTION**

Reverse thread design prevents mushrooming for a clean finish. Engineered for use in exterior applications including classic composite trim and decking, chlorinated PVC trim and moulding. For use in all applications including pressure treated lumber. RT Composite Trim screws are self-tapping eliminating the need to pre-drill, features W-Cut threads for reduced torque, and coated with Climatek to fight corrosion.