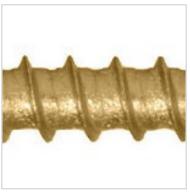

## #8 x 2"L RT Composite Exterior Trim Screw, White, Handy-Pak (100 Pieces)

- Recessed Star Drive means zero stripping, with 6 points of contact
- Reverse Threads eliminates mushrooming
- Smallest Trim Head on the mark for a clean, finished look
- W-Cut Thread Design for low torque and smoother drive
- Zip-Tip Design means no pre-drilling and faster penetration
- Case Hardened Steel for high tensile, torque, and sheer strength
- This product qualifies for our Lowest Price Guarantee
- Order now and get our 30 day Price Protection

## **DESCRIPTION**

Reverse thread design prevents mushrooming for a clean finish. Engineered for use in exterior applications including classic composite trim and decking, chlorinated PVC trim and moulding. For use in all applications including pressure treated lumber. RT Composite Trim screws are self-tapping eliminating the need to pre-drill, features W-Cut threads for reduced torque, and coated with Climatek to fight corrosion.