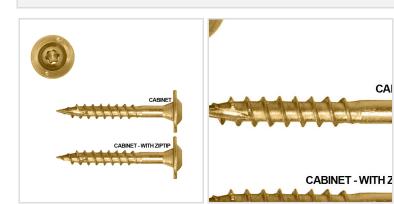

## **MORE IMAGES**

## CALIBURN - #1/4 x 1 3/4" In. - Bulk Box 1,500 Pieces Per Box

- Heavy duty concrete and masonry fastener
- Recessed Star Drive means zero stripping, with 6 points of contact
- Aggressive Heavy Duty Threads lock into concrete and can be removed and reinserted without screw damage
- Countersinking Bugle Head locks wood to concrete for complete installation and effective anchoring
- Climatek coated to proactively withstand
- Ideal for use in anchoring to concrete or wood to concrete applications including basement framing and sheds
- This product qualifies for our Lowest Price Guarantee
- Order now and get our 30 day Price Protection

## **DESCRIPTION**

Heavy duty concrete and masonry fastener. For attaching a variety of materials and fixtures to concrete. Easy driving high carbon steel allows the screws to be reinserted as they create threads while being driven into the concrete. Proper pre-drilling with correct drill bit required.