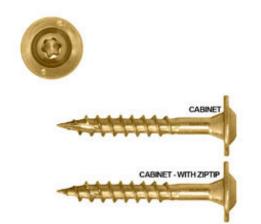

## CALIBURN - #1/4 x 1 3/4" In. - Bulk Box 1,500 Pieces Per Box

- Heavy duty concrete and masonry fastener
- Recessed Star Drive means zero stripping, with 6 points of contact
- Aggressive Heavy Duty Threads lock into concrete and can be removed and reinserted without screw damage
- Countersinking Bugle Head locks wood to concrete for complete installation and effective anchoring
- Climatek coated to proactively withstand
- Ideal for use in anchoring to concrete or wood to concrete applications including basement framing and sheds
- This product qualifies for our Lowest Price Guarantee
- Order now and get our 30 day Price Protection

## **DESCRIPTION**

Heavy duty concrete and masonry fastener. For attaching a variety of materials and fixtures to concrete. Easy driving high carbon steel allows the screws to be reinserted as they create threads while being driven into the concrete. Proper pre-drilling with correct drill bit required.