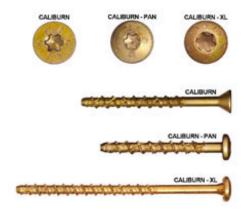

## CALIBURN - #1/4 x 5" In. - Bulk Box 600 Pieces Per Box

- Heavy duty concrete and masonry fastener
- Recessed Star Drive means zero stripping, with 6 points of contact
- Aggressive Heavy Duty Threads lock into concrete and can be removed and reinserted without screw damage
- Countersinking Bugle Head locks wood to concrete for complete installation and effective anchoring
- Climatek coated to proactively withstand corrosion
- Ideal for use in anchoring to concrete or wood to concrete applications including basement framing and sheds
- This product qualifies for our Lowest Price Guarantee
- Order now and get our 30 day Price Protection

## **DESCRIPTION**

Heavy duty concrete and masonry fastener. For attaching a variety of materials and fixtures to concrete. Easy driving high carbon steel allows the screws to be reinserted as they create threads while being driven into the concrete. Proper pre-drilling with correct drill bit required.