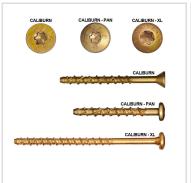

## CALIBURN PH - #1/4 x 2 1/4" In. - Bulk Box 1,200 Pieces Per Box

- Pan Head Design, which is ideal for an exposed finished look including installation of electrical boxes
- Recessed Star Drive means zero stripping, with 6 points of contact
- Aggressive Heavy Duty Threads lock into concrete and can be removed and reinserted without screw damage
- Countersinking Bugle Head locks wood to concrete for complete installation and effective anchoring
- Climatek coated to proactively withstand corrosion
- Ideal for use in anchoring to concrete or wood to concrete applications including basement framing and sheds
- This product qualifies for our Lowest Price Guarantee
- Order now and get our 30 day Price Protection

## **DESCRIPTION**

Heavy duty concrete and masonry fastener. For attaching a variety of materials and fixtures to concrete. Easy driving high carbon steel allows the screws to be reinserted as they create threads while being driven into the concrete. Proper pre-drilling with correct drill bit required. Pan Head version of Caliburn screws, which is ideal for an exposed finished look including installation of electrical boxes.