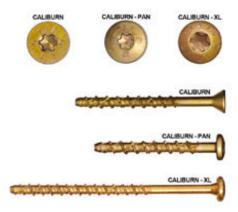

## CALIBURN PH - #1/4 x 2 1/4" In. - Bulk Box 1,200 Pieces Per Box

- Pan Head Design, which is ideal for an exposed finished look including installation of electrical boxes
- Recessed Star Drive means zero stripping, with 6 points of contact
- Aggressive Heavy Duty Threads lock into concrete and can be removed and reinserted without screw damage
- Countersinking Bugle Head locks wood to concrete for complete installation and effective anchoring
- Climatek coated to proactively withstand corrosion
- Ideal for use in anchoring to concrete or wood to concrete applications including basement framing and sheds
- This product qualifies for our Lowest Price Guarantee
- Order now and get our 30 day Price Protection

## **DESCRIPTION**

Heavy duty concrete and masonry fastener. For attaching a variety of materials and fixtures to concrete. Easy driving high carbon steel allows the screws to be reinserted as they create threads while being driven into the concrete. Proper pre-drilling with correct drill bit required. Pan Head version of Caliburn screws, which is ideal for an exposed finished look including installation of electrical boxes.