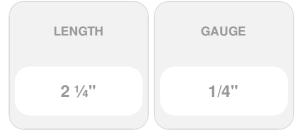

## CALIBURN PH - #1/4 x 2 1/4" In. - Bulk Box 1,200 Pieces Per Box

- Pan Head Design, which is ideal for an exposed finished look including installation of electrical boxes
- Recessed Star Drive means zero stripping, with 6 points of contact
- Aggressive Heavy Duty Threads lock into concrete and can be removed and reinserted without screw damage
- Countersinking Bugle Head locks wood to concrete for complete installation and effective anchoring
- Climatek coated to proactively withstand corrosion
- Ideal for use in anchoring to concrete or wood to concrete applications including basement framing and sheds
- This product qualifies for our Lowest Price Guarantee
- Order now and get our 30 day Price Protection