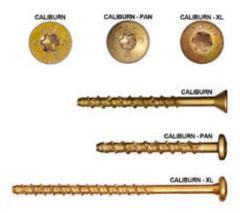

## CALIBURN - #1/4 x 5" In. - Handy Pack 50 Pieces Per Box

- Heavy duty concrete and masonry fastener
- Recessed Star Drive means zero stripping, with 6 points of contact
- Aggressive Heavy Duty Threads lock into concrete and can be removed and reinserted without screw damage
- Countersinking Bugle Head locks wood to concrete for complete installation and effective anchoring
- Climatek coated to proactively withstand corrosion
- Ideal for use in anchoring to concrete or wood to concrete applications including basement framing and sheds
- This product qualifies for our Lowest Price Guarantee
- Order now and get our 30 day Price Protection

## **DESCRIPTION**

Heavy duty concrete and masonry fastener. For attaching a variety of materials and fixtures to concrete. Easy driving high carbon steel allows the screws to be reinserted as they create threads while being driven into the concrete. Proper pre-drilling with correct drill bit required.