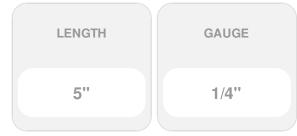

## CALIBURN - #1/4 x 5" In. - Handy Pack 50 Pieces Per Box

- Heavy duty concrete and masonry fastener
- Recessed Star Drive means zero stripping, with 6 points of contact
- Aggressive Heavy Duty Threads lock into concrete and can be removed and reinserted without screw damage
- Countersinking Bugle Head locks wood to concrete for complete installation and effective anchoring
- Climatek coated to proactively withstand corrosion
- Ideal for use in anchoring to concrete or wood to concrete applications including basement framing and sheds
- This product qualifies for our Lowest Price Guarantee
- Order now and get our 30 day Price Protection

Item #: 772691-57171-7 List Price: \$51.61 \$37.40 (BOX) Save \$14.21 (27%)

Usually ships in 3-5 business