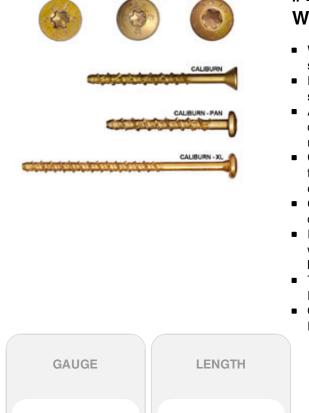

CALIBURN

CALIBURN - XL

**2** <sup>3</sup>/4"

## #19/64 x 2 3/4"L Caliburn Concrete Screw w/ XL Washer Head Design, Handy-Pak, (25 Pieces)

- Washer Head Design possessing superior holding power
- Recessed Star Drive means zero stripping, with 6 points of contact
- Aggressive Heavy Duty Threads lock into concrete and can be removed and reinserted without screw damage
- Countersinking Bugle Head locks wood to concrete for complete installation and effective anchoring
- Climatek coated to proactively withstand corrosion
- Ideal for use in anchoring to concrete or wood to concrete applications including basement framing and sheds
- This product qualifies for our Lowest Price Guarantee
- Order now and get our 30 day Price Protection

## DESCRIPTION

Heavy duty concrete and masonry fastener. For attaching a variety of materials and fixtures to concrete. Easy driving high carbon steel allows the screws to be reinserted as they create threads while being driven into the concrete. Proper pre-drilling with correct drill bit required. Washer head version of Caliburn screws designed for maximum holding power.