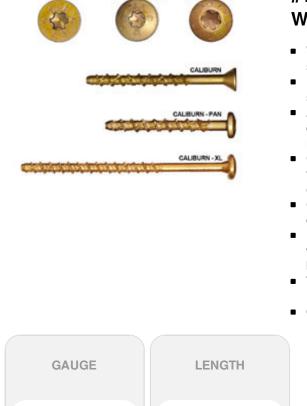

CALIBURN

CALIBURN - XL

**3** <sup>1</sup>/<sub>2</sub>"

## #19/64 x 3 1/2"L Caliburn Concrete Screw w/ XL Washer Head Design, Handy-Pak, (25 Pieces)

- Washer Head Design possessing superior holding power
- Recessed Star Drive means zero stripping, with 6 points of contact
- Aggressive Heavy Duty Threads lock into concrete and can be removed and reinserted without screw damage
- Countersinking Bugle Head locks wood to concrete for complete installation and effective anchoring
- Climatek coated to proactively withstand corrosion
- Ideal for use in anchoring to concrete or wood to concrete applications including basement framing and sheds
- This product qualifies for our Lowest Price Guarantee
- Order now and get our 30 day Price Protection

## DESCRIPTION

Heavy duty concrete and masonry fastener. For attaching a variety of materials and fixtures to concrete. Easy driving high carbon steel allows the screws to be reinserted as they create threads while being driven into the concrete. Proper pre-drilling with correct drill bit required. Washer head version of Caliburn screws designed for maximum holding power.