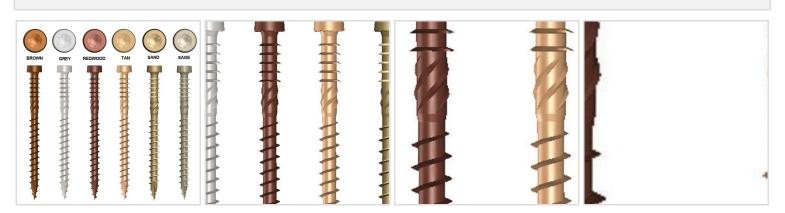

## KAMELEON - #9 x 2 1/2" In. - Handy Pack 100 Pieces Per Box, Grey

- Recessed Star Drive means zero stripping, with 6 points of contact
- Fiber Trapping Rings are designed to prevent mushrooming and dimpling
- CEE Thread enlarges hole to reduce splitting
- W-Cut Thread Design for low torque and smoother drive
- Zip-Tip Design means no pre-drilling and faster penetration
- Case Hardened Steel for high tensile, torque, and sheer strength
- This product qualifies for our Lowest Price Guarantee
- Order now and get our 30 day Price Protection

## DESCRIPTION

Heads blend in with decking with zero mushrooming effect. Use in plastic or composite decking. They come in a variety of deck-matching colors! The Kameleon screws are self-tapping, featuring fiber trapping rings, a countersinking head with cutting teeth, CEE Thread, W-Cut threads for reduced torque and our Climatek coating for superior protection against corrosion.