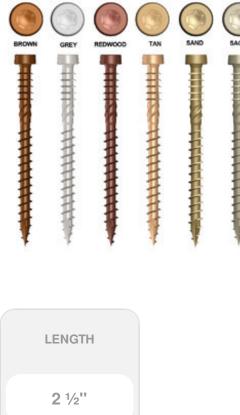

## KAMELEON - #9 x 2 1/2" In. - Handy Pack 100 Pieces Per Box, Grey

- Recessed Star Drive means zero stripping, with 6 points of contact
- Fiber Trapping Rings are designed to prevent mushrooming and dimpling
- CEE Thread enlarges hole to reduce splitting
- W-Cut Thread Design for low torque and smoother drive
- Zip-Tip Design means no pre-drilling and faster penetration
- Case Hardened Steel for high tensile, torque, and sheer strength
- This product qualifies for our Lowest Price Guarantee
- Order now and get our 30 day Price Protection

## DESCRIPTION

Heads blend in with decking with zero mushrooming effect. Use in plastic or composite decking. They come in a variety of deck-matching colors! The Kameleon screws are self-tapping, featuring fiber trapping rings, a countersinking head with cutting teeth, CEE Thread, W-Cut threads for reduced torque and our Climatek coating for superior protection against corrosion.