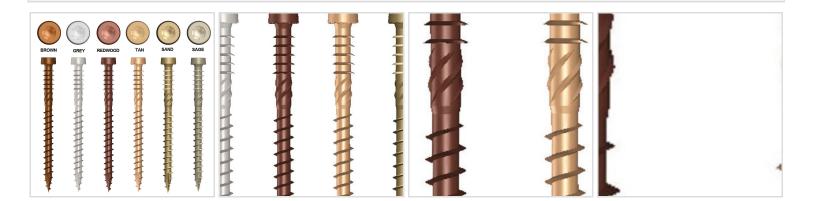

## **MORE IMAGES**

## **DESCRIPTION**

Heads blend in with decking with zero mushrooming effect. Use in plastic or composite decking. They come in a variety of deck-matching colors! The Kameleon screws are self-tapping, featuring fiber trapping rings, a countersinking head with cutting teeth, CEE Thread, W-Cut threads for reduced torque and our Climatek coating for superior protection against corrosion.