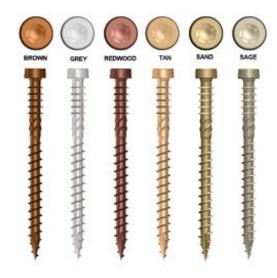

## KAMELEON - #9 x 2 1/2" In. - Handy Pack 100 Pieces Per Box, Sand

- Recessed Star Drive means zero stripping, with 6 points of contact
- Fiber Trapping Rings are designed to prevent mushrooming and dimpling
- CEE Thread enlarges hole to reduce splitting
- W-Cut Thread Design for low torque and smoother drive
- Zip-Tip Design means no pre-drilling and faster penetration
- Case Hardened Steel for high tensile, torque, and sheer strength
- This product qualifies for our Lowest Price Guarantee
- Order now and get our 30 day Price Protection

## **DESCRIPTION**

Heads blend in with decking with zero mushrooming effect. Use in plastic or composite decking. They come in a variety of deck-matching colors! The Kameleon screws are self-tapping, featuring fiber trapping rings, a countersinking head with cutting teeth, CEE Thread, W-Cut threads for reduced torque and our Climatek coating for superior protection against corrosion.