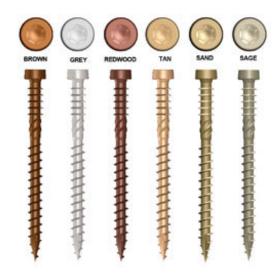

## KAMELEON - #9 x 2 1/2" In. - Handy Pack 100 Pieces Per Box, Tan

- Recessed Star Drive means zero stripping, with 6 points of contact
- Fiber Trapping Rings are designed to prevent mushrooming and dimpling
- CEE Thread enlarges hole to reduce splitting
- W-Cut Thread Design for low torque and smoother drive
- Zip-Tip Design means no pre-drilling and faster penetration
- Case Hardened Steel for high tensile, torque, and sheer strength
- This product qualifies for our Lowest Price Guarantee
- Order now and get our 30 day Price Protection

## DESCRIPTION

Heads blend in with decking with zero mushrooming effect. Use in plastic or composite decking. They come in a variety of deck-matching colors! The Kameleon screws are self-tapping, featuring fiber trapping rings, a countersinking head with cutting teeth, CEE Thread, W-Cut threads for reduced torque and our Climatek coating for superior protection against corrosion.