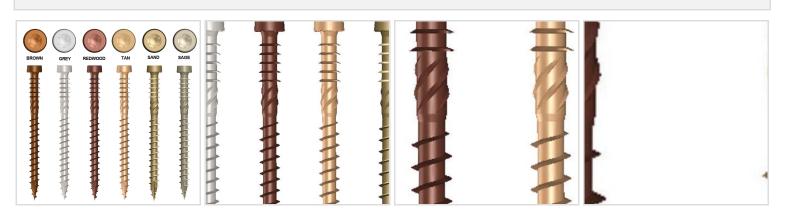

## KAMELEON - #9 x 2 3/4" In. - Handy Pack 100 Pieces Per Box, Brown

- Recessed Star Drive means zero stripping, with 6 points of contact
- Fiber Trapping Rings are designed to prevent mushrooming and dimpling
- CEE Thread enlarges hole to reduce splitting
- W-Cut Thread Design for low torque and smoother drive
- Zip-Tip Design means no pre-drilling and faster penetration
- Case Hardened Steel for high tensile, torque, and sheer strength
- This product qualifies for our Lowest Price Guarantee
- Order now and get our 30 day Price Protection

## DESCRIPTION

Heads blend in with decking with zero mushrooming effect. Use in plastic or composite decking. They come in a variety of deck-matching colors! The Kameleon screws are self-tapping, featuring fiber trapping rings, a countersinking head with cutting teeth, CEE Thread, W-Cut threads for reduced torque and our Climatek coating for superior protection against corrosion.