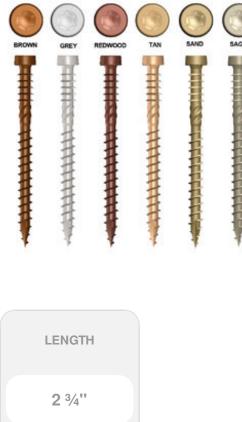

## KAMELEON - #9 x 2 3/4" In. - Handy Pack 100 Pieces Per Box, Brown

- Recessed Star Drive means zero stripping, with 6 points of contact
- Fiber Trapping Rings are designed to prevent mushrooming and dimpling
- CEE Thread enlarges hole to reduce splitting
- W-Cut Thread Design for low torque and smoother drive
- Zip-Tip Design means no pre-drilling and faster penetration
- Case Hardened Steel for high tensile, torque, and sheer strength
- This product qualifies for our Lowest Price Guarantee
- Order now and get our 30 day Price Protection

## DESCRIPTION

Heads blend in with decking with zero mushrooming effect. Use in plastic or composite decking. They come in a variety of deck-matching colors! The Kameleon screws are self-tapping, featuring fiber trapping rings, a countersinking head with cutting teeth, CEE Thread, W-Cut threads for reduced torque and our Climatek coating for superior protection against corrosion.