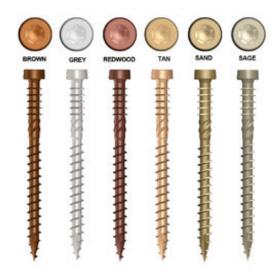

## KAMELEON - #9 x 2 3/4" In. - Handy Pack 100 Pieces Per Box, Redwood

- Recessed Star Drive means zero stripping, with 6 points of contact
- Fiber Trapping Rings are designed to prevent mushrooming and dimpling
- CEE Thread enlarges hole to reduce splitting
- W-Cut Thread Design for low torque and smoother drive
- Zip-Tip Design means no pre-drilling and faster penetration
- Case Hardened Steel for high tensile, torque, and sheer strength
- This product qualifies for our Lowest Price Guarantee
- Order now and get our 30 day Price Protection

## DESCRIPTION

Heads blend in with decking with zero mushrooming effect. Use in plastic or composite decking. They come in a variety of deck-matching colors! The Kameleon screws are self-tapping, featuring fiber trapping rings, a countersinking head with cutting teeth, CEE Thread, W-Cut threads for reduced torque and our Climatek coating for superior protection against corrosion.