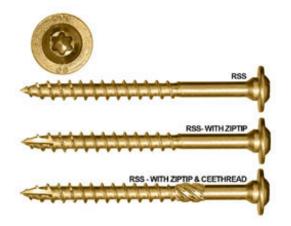

## RSS LTF - #3/8 x 12" In. - Bulk Box 300 Pieces Per Box

- Redesigned RSS Rugged Structural Screw used specifically for the Log Home & Timber frame market
- Recessed Star Drive means zero stripping, with 6 points of contact
- CEE Thread Design enlarges hole to reduce splitting
- W-Cut Thread Design for low torque and smoother drive
- Zip-Tip Design means no pre-drilling and faster penetration
- Case Hardened Steel for high tensile, torque, and sheer strength
- This product qualifies for our Lowest Price Guarantee
- Order now and get our 30 day Price Protection

## **DESCRIPTION**

Speedy lag bolt alternative with immense drawing power. Ideal for use anywhere you would use a traditional lag screw and more, but with no pre-drilling required. For use in all applications including pressure treated lumber. They are self-tapping eliminating the need to pre-drill, features a washer head with cutting teeth, W-Cut for reducing torque, CEE Thread for no splitting, and is coated with Climatek to effectively withstand corrosion.. RSS LTF Timber Frame Fasteners designed specifically for the Log Home & Timber frame market.