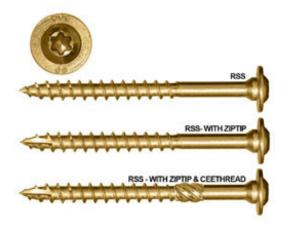

## #1/4 x 6 3/4"L RSS/JTS Rugged Structural Joist and Truss Screw, Bulk Box (300 Pieces)

- Redesigned RSS Rugged Structural Screw used for joists and trusses
- Recessed Star Drive means zero stripping, with 6 points of contact
- CEE Thread Design enlarges hole to reduce splitting
- W-Cut Thread Design for low torque and smoother drive
- Zip-Tip Design means no pre-drilling and faster penetration
- Case Hardened Steel for high tensile, torque, and sheer strength
- This product qualifies for our Lowest Price Guarantee
- Order now and get our 30 day Price Protection

## **DESCRIPTION**

Speedy lag bolt alternative with immense drawing power. Ideal for use anywhere you would use a traditional lag screw and more, but with no pre-drilling required. For use in all applications including pressure treated lumber. They are self-tapping eliminating the need to pre-drill, features a washer head with cutting teeth, W-Cut for reducing torque, CEE Thread for no splitting, and is coated with Climatek to effectively withstand corrosion.. RSS JTS Joist & Truss Fasteners designed for joists and trusses.