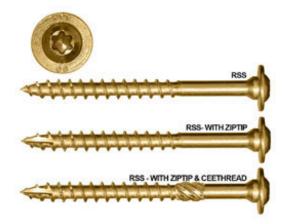

## RSS LTF - #3/8 x 8" In. - Handy Pack 50 Pieces Per Box

- Redesigned RSS Rugged Structural Screw used specifically for the Log Home & Timber frame market
- Recessed Star Drive means zero stripping, with 6 points of contact
- CEE Thread Design enlarges hole to reduce splitting
- W-Cut Thread Design for low torque and smoother drive
- Zip-Tip Design means no pre-drilling and faster penetration
- Case Hardened Steel for high tensile, torque, and sheer strength
- This product qualifies for our Lowest Price Guarantee
- Order now and get our 30 day Price Protection

## DESCRIPTION

Speedy lag bolt alternative with immense drawing power. Ideal for use anywhere you would use a traditional lag screw and more, but with no pre-drilling required. For use in all applications including pressure treated lumber. They are self-tapping eliminating the need to pre-drill, features a washer head with cutting teeth, W-Cut for reducing torque, CEE Thread for no splitting, and is coated with Climatek to effectively withstand corrosion.. RSS LTF Timber Frame Fasteners designed specifically for the Log Home & Timber frame market.