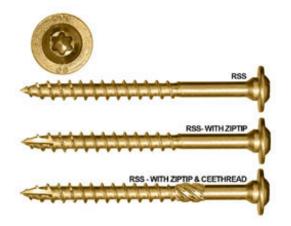

## RSS LTF - #3/8 x 12" In. - Handy Pack 50 Pieces Per Box

- Redesigned RSS Rugged Structural Screw used specifically for the Log Home & Timber frame market
- Recessed Star Drive means zero stripping, with 6 points of contact
- CEE Thread Design enlarges hole to reduce splitting
- W-Cut Thread Design for low torque and smoother drive
- Zip-Tip Design means no pre-drilling and faster penetration
- Case Hardened Steel for high tensile, torque, and sheer strength
- This product qualifies for our Lowest Price Guarantee
- Order now and get our 30 day Price Protection

## **DESCRIPTION**

Speedy lag bolt alternative with immense drawing power. Ideal for use anywhere you would use a traditional lag screw and more, but with no pre-drilling required. For use in all applications including pressure treated lumber. They are self-tapping eliminating the need to pre-drill, features a washer head with cutting teeth, W-Cut for reducing torque, CEE Thread for no splitting, and is coated with Climatek to effectively withstand corrosion. RSS LTF Timber Frame Fasteners designed specifically for the Log Home & Timber frame market.