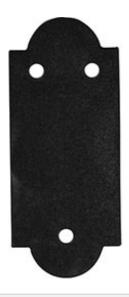

## Pintel Shim, 1/4" Thick & Stackable, Black Polyamide Plastic

- Easy way to increase your hinge offset
- Profile matches our pintel plates
- Rigid polyamide plastic for durability
- This product qualifies for our Lowest Price Guarantee
- Order now and get our 30 day Price Protection

Item #: 80035000 List Price: \$3.31 **\$2.40** (EACH) Save \$0.91 (27%)

Usually ships in 7-10 business days