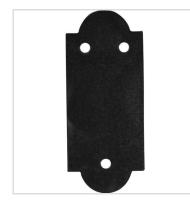

## Pintel Shim, 1/4" Thick & Stackable, Black Polyamide Plastic

- Easy way to increase your hinge offset
- Profile matches our pintel plates
- Rigid polyamide plastic for durability
- This product qualifies for our Lowest Price Guarantee
- Order now and get our 30 day Price Protection

Item #: 80035000 List Price: \$3.31 **\$2.40** (EACH) Save \$0.91 (27%)

Usually ships in 7-10 business days