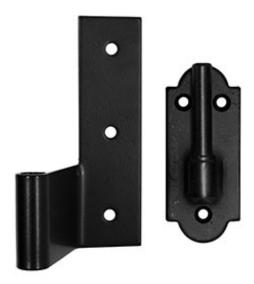

## Flat Hinge and Pintel: 1 1/2" Offset (2 - Hinges / 2 - Pintels)

- Made from rust proof 300 Series Stainless Steel
- Historically correct designs
- Perfect to make your shutters functional
- Complete with matte black powder coated finish
- Works with almost any shutter material
- Installation screws included
- This product qualifies for our Lowest Price Guarantee
- Order now and get our 30 day Price Protection

Item #: 80040000 List Price: \$51.89 \$37.60 (BOX)

Save \$14.29 (27%)

Usually ships in 7-10 business days