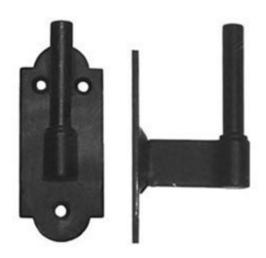

## Pintel on Plate: 3 1/2" Offset (Per Pair)

- Made from rust proof 300 Series Stainless Steel
- Historically correct designs
- Perfect to make your shutters functional
- Complete with matte black powder coated finish
- Works with almost any shutter material
- Installation screws included
- This product qualifies for our Lowest Price Guarantee
- Order now and get our 30 day Price Protection

Item #: 83213000 List Price: \$29.81 **\$21.60** (PAIR)

Save \$8.21 (27%)

Usually ships in 7-10 business days