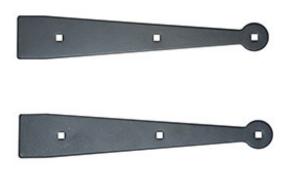

## 10" Strap Hinge Back Plate (Per Pair)

- Made from rust proof 300 Series Stainless Steel
- Historically correct designs
- Perfect to make your shutters functional
- Complete with matte black powder coated finish
- Works with almost any shutter material
- This product qualifies for our Lowest Price Guarantee
- Order now and get our 30 day Price Protection

## **DESCRIPTION**

Stainless steel with a matte black powder coat finish for an authentic, old-world effect.

Order online at: http://www.architecturaldepot.com/83220000.html

Date Printed: 04/18/2024 - 8:44 pm