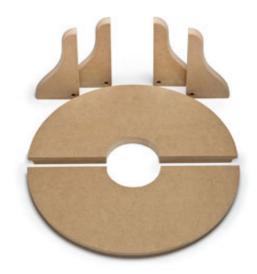

## 18"OD Drink Shelf for 4" Diameter Lally Column Cover, Paint Grade

- Easily installs onto reeded column wrap
- Needed space for drinks or other items
- This product qualifies for our Lowest Price Guarantee
- Order now and get our 30 day Price Protection

Item #: 87DS40 List Price: \$92.78 **\$67.23** (EACH) Save \$25.55 (27%)

FREE Shipping! Usually ships in 12-14 weeks

**OUTSIDE DIAMETER** 

18"

**INSIDE DIAMETER** 

4"