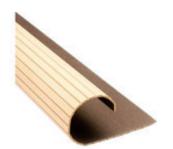

## 16"W x 47"H Lally Column Cover Extension, Paint Grade (Wraps poles up to 4" in Diameter)

- Easily hide ugly basement poles
- Quick and easy do-it-yourself installation
- Height & width may be trimmed to fit
- Can be painted or stained to match decor
- Transforms basements into a beautiful retreat
- Available in several sizes and materials
- This product qualifies for our Lowest Price Guarantee
- Order now and get our 30 day Price Protection