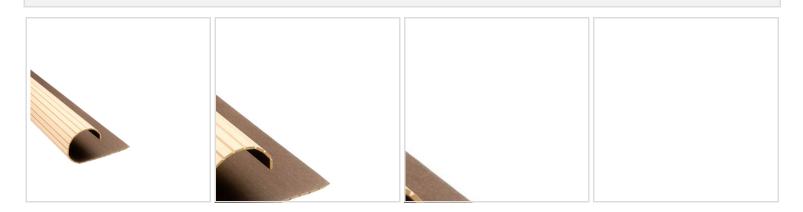

## 16"W x 47"H Lally Column Cover Extension, Paint Grade (Wraps poles up to 4" in Diameter)

- Easily hide ugly basement poles
- Quick and easy do-it-yourself installation
- Height & width may be trimmed to fit
- Can be painted or stained to match decor
- Transforms basements into a beautiful retreat
- Available in several sizes and materials
- This product qualifies for our Lowest Price Guarantee
- Order now and get our 30 day Price Protection

Item #: 87EX164 List Price: \$59.24 **\$42.93** (EACH) Save \$16.31 (27%)

FREE Shipping! Usually ships in 12-14 weeks



## **MORE IMAGES**



## WE ARE HERE FOR YOU...

## **Our Selection**

Having the right tools at the right time is crucial. So is having the right products at the right price. We are not bound by a single warehouse location and limited style or size availabilities. We work directly with over 70 different manufacturers nationwide. This means we have direct control on availability, customizability, and quality.

Order online at: http://www.architecturaldepot.com/87EX16.html

Date Printed: 04/17/2024 - 6:38 pm