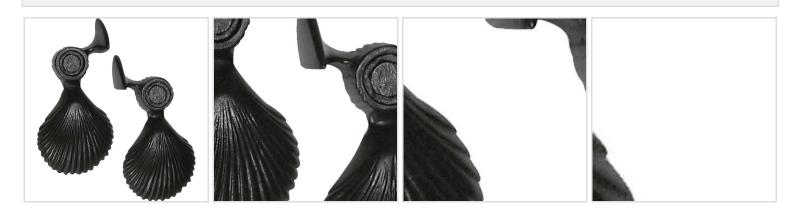

## **MORE IMAGES**

## **DESCRIPTION**

These large and finely detailed scallop design shutter dogs are ideal for coastal homes. Made of heavy duty cast iron, they're finished with a rust preventing black powder coat. Easily mounted to masonry with the included lag bolt. For best performance and to prevent rust, iron and steel hardware should be regularly maintained. After installation check for scratches or chips in the surface and re-coat periodically as needed.