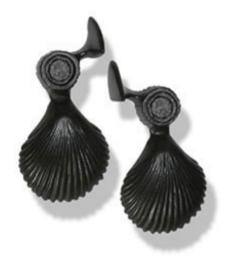

## **Shell Tieback with Lag (Per Pair)**

- This product qualifies for our Lowest Price Guarantee
- Order now and get our 30 day Price Protection

Item #: 88-251 List Price: \$43.94 **\$31.84** (EACH) Save \$12.10 (27%)

## **DESCRIPTION**

These large and finely detailed scallop design shutter dogs are ideal for coastal homes. Made of heavy duty cast iron, they're finished with a rust preventing black powder coat. Easily mounted to masonry with the included lag bolt. For best performance and to prevent rust, iron and steel hardware should be regularly maintained. After installation check for scratches or chips in the surface and re-coat periodically as needed.