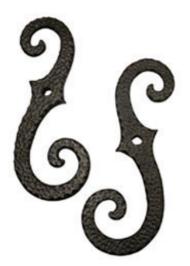

## Large Scroll Tieback with Lag (Per Pair)

- This product qualifies for our Lowest Price Guarantee
- Order now and get our 30 day Price Protection

Item #: 88-255 List Price: \$43.94 **\$31.84** (EACH) Save \$12.10 (27%)

## DESCRIPTION

Rugged meets refined in these large size classic scroll design shutter dogs. With their elegant profile and hammered texture they beautifully compliment any style of home. Made of heavy duty cast iron, finished with a rust preventing black powder coat. Easily mounted to masonry with the included lag bolt. For best performance and to prevent rust, iron and steel hardware should be regularly maintained. After installation check for scratches or chips in the surface and re-coat periodically as needed.