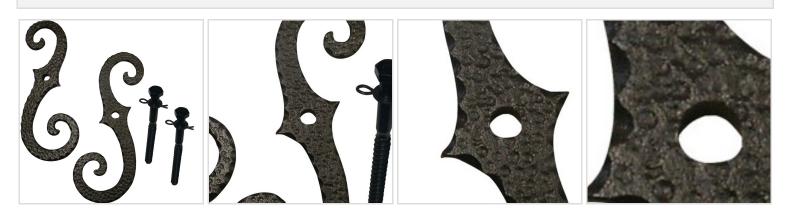

## **MORE IMAGES**

## DESCRIPTION

Rugged meets refined in these large size classic scroll design shutter dogs. With their elegant profile and hammered texture they beautifully compliment any style of home. Made of heavy duty cast iron, finished with a rust preventing black powder coat. Easily mounted to masonry with the included lag bolt. For best performance and to prevent rust, iron and steel hardware should be regularly maintained. After installation check for scratches or chips in the surface and re-coat periodically as needed.