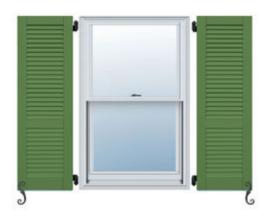

## Atlantic Classic 60-40 Offset Louver Shutters (Per Pair)

- Reflects historical beauty
- Hand-cut and hand-assembled for truly custom look
- Proprietary composite materials for unsurpassed durability
- Quality factory finish with custom colors available
- Will not fade, crack, warp, or peel
- 10 Year Manufacturers Warranty
- This product qualifies for our Lowest Price Guarantee
- Order now and get our 30 day Price Protection

## DESCRIPTION

The Classic Collection features traditional styles that make a big impact on curb appeal. This charming collection of shutter favorites are handcrafted with uncompromising workmanship and materials for long-lasting beauty.