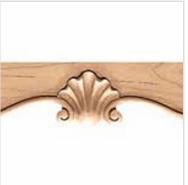

## 3 1/2"W at center x 2 1/2"W at ends x 1 1/4"D x 86"L, Motif 25 7/8"L, Shell Apron

- Authentic, US made, Premier Enkeboll carving
- Original designs add elegant beauty for kitchens, baths, and more
- The "Gold Standard" in architectural wood carving
- Made from sustainable resources
- Crafted using the finest North American hard woods
- Carefully selected for the clearest color and grain match
- This product qualifies for our Lowest Price Guarantee
- Order now and get our 30 day Price Protection

Item #: APR-SA3 List Price: \$459.54 \$333.00 (EACH) Save \$126.54 (27%)

Usually ships in 3-4 weeks

B6" WIDTH DEPTH

1 1/4"

## **MORE IMAGES**









## WE ARE HERE FOR YOU...

## **Our Selection**

Having the right tools at the right time is crucial. So is having the right products at the right price. We are not bound by a single warehouse location and limited style or size availabilities. We work directly with over 70 different manufacturers nationwide. This means we have direct control on availability, customizability, and quality.

Order online at: http://www.architecturaldepot.com/APR-SA3.html

Date Printed: 04/18/2024 - 4:53 pm