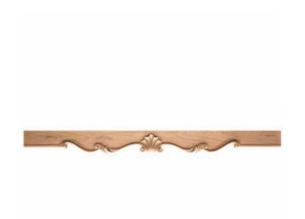

## 3 1/2"W at center x 2 1/2"W at ends x 1 1/4"D x 86"L, Motif 25 7/8"L, Shell Apron

- Authentic, US made, Premier Enkeboll carving
- Original designs add elegant beauty for kitchens, baths, and more
- The "Gold Standard" in architectural wood carving
- Made from sustainable resources
- Crafted using the finest North American hard woods
- Carefully selected for the clearest color and grain match
- This product qualifies for our Lowest Price Guarantee
- Order now and get our 30 day Price Protection

Item #: APR-SA3 List Price: \$459.54 \$333.00 (EACH) Save \$126.54 (27%)

Usually ships in 3-4 weeks

B6" WIDTH DEPTH

1 1/4"