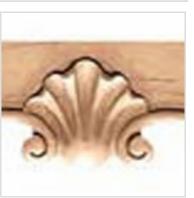

## 3 1/2"W at center x 2 1/2"W at ends x 1 1/4"D x 86"L, Motif 25 7/8"L, Shell Apron

- Authentic, US made, Premier Enkeboll carving
- Original designs add elegant beauty for kitchens, baths, and more
- The "Gold Standard" in architectural wood carving
- Made from sustainable resources
- Crafted using the finest North American hard woods
- Carefully selected for the clearest color and grain match
- This product qualifies for our Lowest Price Guarantee
- Order now and get our 30 day Price Protection

Item #: APR-SA3 List Price: \$459.54 \$333.00 (EACH) Save \$126.54 (27%)

Usually ships in 3-4 weeks

B6" WIDTH DEPTH

1 1/4"

Order online at: http://www.architecturaldepot.com/APR-SA3.html

Date Printed: 04/18/2024 - 4:53 pm