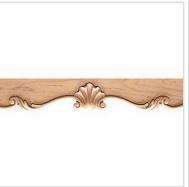

## 3 1/2"W at center x 2 1/2"W at ends x 1 1/4"D x 86"L, Motif 25 7/8"L, Shell Apron

- Authentic, US made, Premier Enkeboll carving
- Original designs add elegant beauty for kitchens, baths, and more
- The "Gold Standard" in architectural wood carving
- Made from sustainable resources
- Crafted using the finest North American hard woods
- Carefully selected for the clearest color and grain match
- This product qualifies for our Lowest Price Guarantee
- Order now and get our 30 day Price Protection

Item #: APR-SA3 List Price: \$459.54 \$333.00 (EACH) Save \$126.54 (27%)

Usually ships in 3-4 weeks

B6" WIDTH DEPTH

1 1/4"

## **MORE IMAGES**









## WE ARE HERE FOR YOU...

## **Our Selection**

Having the right tools at the right time is crucial. So is having the right products at the right price. We are not bound by a single warehouse location and limited style or size availabilities. We work directly with over 70 different manufacturers nationwide. This means we have direct control on availability, customizability, and quality.

Order online at: http://www.architecturaldepot.com/APR-SA3.html

Date Printed: 04/18/2024 - 4:53 pm