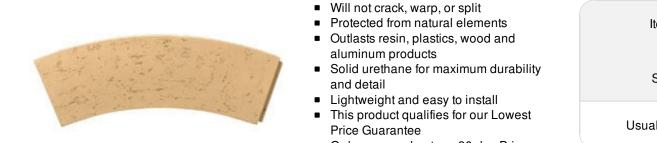

 Order now and get our 30 day Price Protection

24 1/8"ID x 11 1/8"H x 2 5/8"P Stone Arched Block

Save \$20.02 (27%)

Usually ships in 4-5 weeks

| INSIDE DIAMETER                  | HEIGHT                           | PROJECTION                      |
|----------------------------------|----------------------------------|---------------------------------|
| 24 <sup>1</sup> / <sub>8</sub> " | 11 <sup>1</sup> / <sub>8</sub> " | 2 <sup>5</sup> / <sub>8</sub> " |