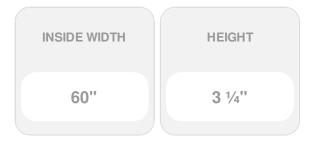

## 60"IW x 30 3/4"IH x 30"Radius Half-Round Arch w/ Decorative Trim & End Caps

- Will not crack, warp, or split
- Protected from natural elements
- Outlasts resin, plastics, wood and aluminum products
- Solid urethane for maximum durability and detail
- Lightweight and easy to install
- This product qualifies for our Lowest Price Guarantee
- Order now and get our 30 day Price Protection