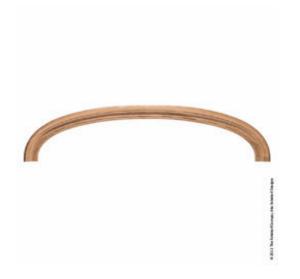

## 5"W x 20"H x 2 1/4"P x 76"ID x 86"OD Arch Elliptical Link

- Authentic, US made, Premier Enkeboll carving
- Original designs add elegant beauty for kitchens, baths, and more
- The "Gold Standard" in architectural wood carving
- Made from sustainable resources
- Crafted using the finest North American hard woods
- Carefully selected for the clearest color and grain match
- This product qualifies for our Lowest Price Guarantee
- Order now and get our 30 day Price Protection

Item #: ARC-EL6 List Price: \$1,149.54 **\$833.00** (EACH) Save \$316.54 (27%)

Usually ships in 3-4 weeks

INSIDE DIAMETER
76"

HEIGHT

WIDTH

PROJECTION
2 ½"