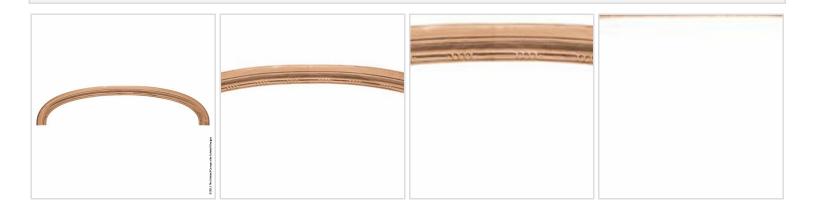

## 5"W x 20"H x 2 1/4"P x 76"ID x 86"OD Arch Elliptical Link

- Authentic, US made, Premier Enkeboll carving
- Original designs add elegant beauty for kitchens, baths, and more
- The "Gold Standard" in architectural wood carving
- Made from sustainable resources
- Crafted using the finest North American hard woods
- Carefully selected for the clearest color and grain match
- This product qualifies for our Lowest Price Guarantee
- Order now and get our 30 day Price Protection

## **MORE IMAGES**