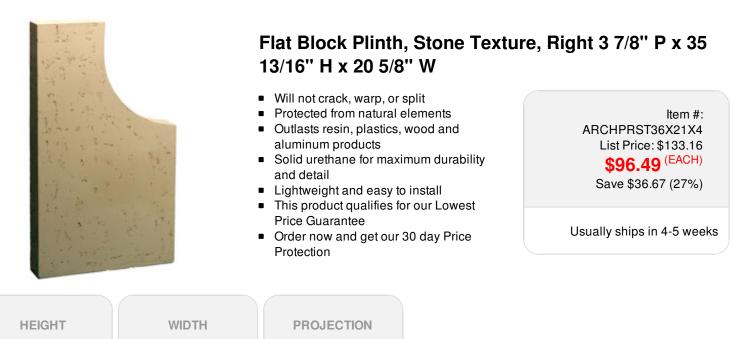

| <b>35</b> <sup>7</sup> / <sub>8</sub> '' | <b>20</b> <sup>5</sup> / <sub>8</sub> " | 3 <sup>7</sup> / <sub>8</sub> " |  |
|------------------------------------------|-----------------------------------------|---------------------------------|--|
|                                          |                                         |                                 |  |