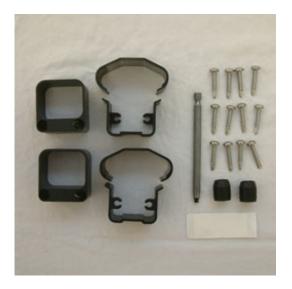

## Series 100 Level Rail Bracket Kit

- Contains Two Top Rail and Two Bottom Rail Post-to-Post Mounting Brackets.
- Includes Self-Tapping Stainless Steel Screws for Mounting to Aluminum Afco-Rail Post Products
- For Use when cutting a Series 100 Level Rail Section in half to create two separate rail sections
- This set is already included in the Series 100 Level Rail Kits
- AAMA 2604 Powder Coat Paint Finish
- This product qualifies for our Lowest Price Guarantee
- Order now and get our 30 day Price Protection

## DESCRIPTION

This Bracket Set contains two Top Rail and two Bottom Rail Post-to-Post style Mounting Brackets for the Series 100 Level Rail. The Top Rail Mounting Bracket is a two-part bracket with a Lower, Saddle portion and a Top Cover, which makes rail installation simple and easy. The Bottom Rail Brackets feature angled screw bosses which make for easy access when installing. Also included are self-tapping stainless steel screws to mount the brackets to any of the Aluminum Afco-Rail Post products.