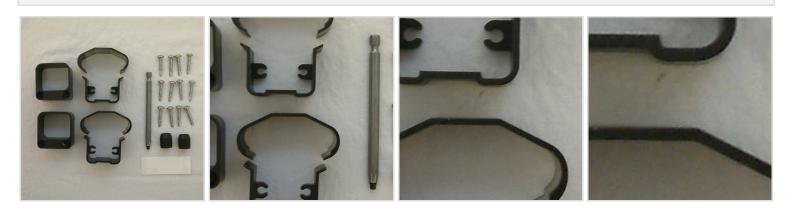

## **MORE IMAGES**

## DESCRIPTION

This Bracket Set contains two Top Rail and two Bottom Rail Post-to-Post style Mounting Brackets for the Series 100 Level Rail. The Top Rail Mounting Bracket is a two-part bracket with a Lower, Saddle portion and a Top Cover, which makes rail installation simple and easy. The Bottom Rail Brackets feature angled screw bosses which make for easy access when installing. Also included are self-tapping stainless steel screws to mount the brackets to any of the Aluminum Afco-Rail Post products.