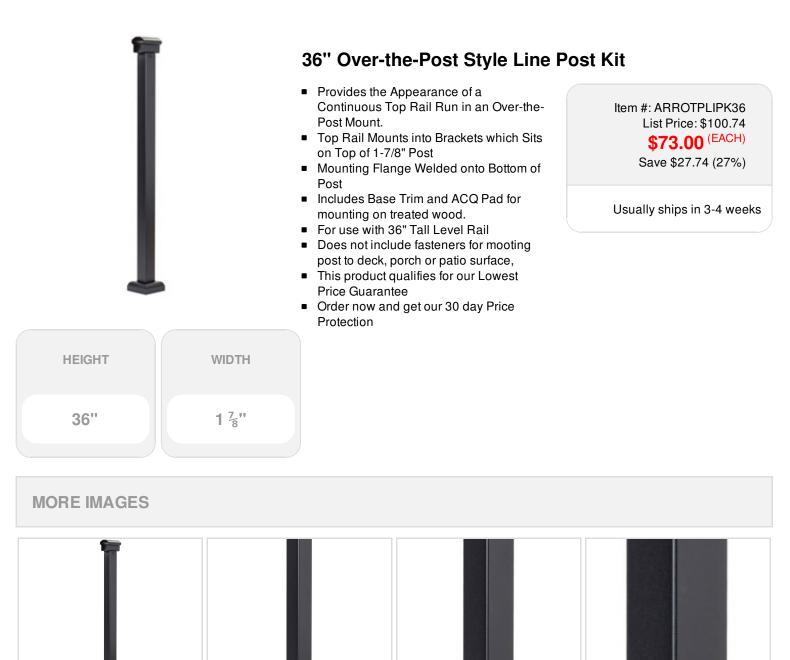

This Post Kit provides Over-the-Post style rail mount. Mounted on top of the undersized, 1-7/8" post, there is an Over-the-Post Top Rail Bracket that allows two 36" rail sections to be mounted on each side creating a continuous line run. The post has a mounting flange that is welded to the bottom which allows for surface mount onto the deck, porch, patio, etc. The mounting flange is pre-drilled in the four corners for 3/8" fasteners. The Post Kit also includes a base trim that will slide down the post once mounted to hide the fasteners and an ACQ pad to fit under the mounting flange if mounting onto treated wood. NOTE: The fasteners for mounting this post are not included.