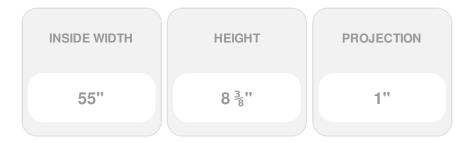

## 54 15/16"IW x 8 5/8"IH x 48 1/16"R Arch Segment Trim - Flat, Urethane

- Protected from natural elements
- Outlasts resin, plastics, wood and aluminum products
- Solid urethane for maximum durability and detail
- Lightweight and easy to install
- This product qualifies for our Lowest Price Guarantee
- Order now and get our 30 day Price Protection