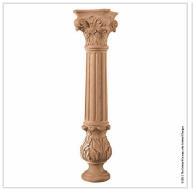

## 9 1/4"TW x 7 1/4"BW x 40 3/4"H Base Acanthus Column with Capital

- Authentic, US made, Premier Enkeboll carving
- Original designs add elegant beauty for kitchens, baths, and more
- The "Gold Standard" in architectural wood carving
- Made from sustainable resources
- Crafted using the finest North American hard woods
- Carefully selected for the clearest color and grain match
- This product qualifies for our Lowest Price Guarantee
- Order now and get our 30 day Price Protection

Item #: BAS-CL3 List Price: \$2,154.18 **\$1,561.00** (EACH) Save \$593.18 (27%)

Usually ships in 3-4 weeks

HEIGHT WIDTH

40 3/4"

9 1/4"

## **MORE IMAGES**









## WE ARE HERE FOR YOU...

## **Our Selection**

Having the right tools at the right time is crucial. So is having the right products at the right price. We are not bound by a single warehouse location and limited style or size availabilities. We work directly with over 70 different manufacturers nationwide. This means we have direct control on availability, customizability, and quality.

Order online at: http://www.architecturaldepot.com/BAS-CL3.html

Date Printed: 04/19/2024 - 6:35 pm