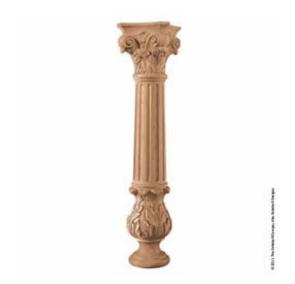

## 9 1/4"TW x 7 1/4"BW x 40 3/4"H Base Acanthus Column with Capital

- Authentic, US made, Premier Enkeboll carving
- Original designs add elegant beauty for kitchens, baths, and more
- The "Gold Standard" in architectural wood carving
- Made from sustainable resources
- Crafted using the finest North American hard woods
- Carefully selected for the clearest color and grain match
- This product qualifies for our Lowest Price Guarantee
- Order now and get our 30 day Price Protection

Item #: BAS-CL3 List Price: \$2,154.18 **\$1,561.00** (EACH) Save \$593.18 (27%)

Usually ships in 3-4 weeks

HEIGHT WIDTH

40 3/4"

9 1/4"