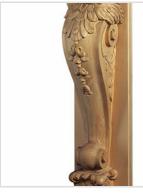

## 11 1/2"TW x 11"TD x 11 1/2"BW x 9 1/2"BD x 54"H **Base Cherub-Left Assembly**

- Authentic, US made, Premier Enkeboll carving
- Original designs add elegant beauty for kitchens, baths, and more
- The "Gold Standard" in architectural wood carving
- Made from sustainable resources
- Crafted using the finest North American hard woods
- Carefully selected for the clearest color and grain match
- This product qualifies for our Lowest Price Guarantee
- Order now and get our 30 day Price Protection

Item #: BAS-CL9 List Price: \$4,653.36 \$3,372.00 (EACH) Save \$1,281.36 (27%)

Usually ships in 3-4 weeks

**HEIGHT WIDTH** 54" 11 1/2"

**DEPTH** 11 1/2"