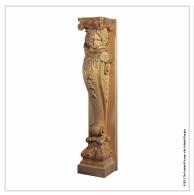

## 11 1/2"TW x 11"TD x 11 1/2"BW x 9 1/2"BD x 54"H **Base Cherub-Left Assembly**

- Authentic, US made, Premier Enkeboll carving
- Original designs add elegant beauty for kitchens, baths, and more
- The "Gold Standard" in architectural wood carving
- Made from sustainable resources
- Crafted using the finest North American hard woods
- Carefully selected for the clearest color and grain match
- This product qualifies for our Lowest Price Guarantee
- Order now and get our 30 day Price Protection

Item #: BAS-CL9 List Price: \$4,653.36 \$3,372.00 (EACH) Save \$1,281.36 (27%)

Usually ships in 3-4 weeks

**HEIGHT WIDTH** 54" 11 1/2"

**DEPTH** 11 1/2"