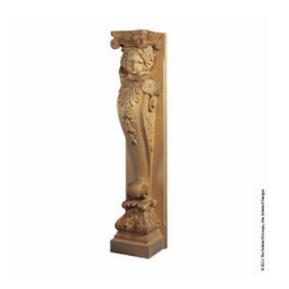

## 11 1/2"TW x 11"TD x 11 1/2"BW x 9 1/2"BD x 54"H **Base Cherub-Left Assembly**

- Authentic, US made, Premier Enkeboll carving
- Original designs add elegant beauty for kitchens, baths, and more
- The "Gold Standard" in architectural wood carving
- Made from sustainable resources
- Crafted using the finest North American hard woods
- Carefully selected for the clearest color and grain match
- This product qualifies for our Lowest Price Guarantee
- Order now and get our 30 day Price Protection

Item #: BAS-CL9 List Price: \$4,653.36 \$3,372.00 (EACH) Save \$1,281.36 (27%)

Usually ships in 3-4 weeks

**HEIGHT WIDTH** 54" 11 1/2"

**DEPTH** 11 1/2"