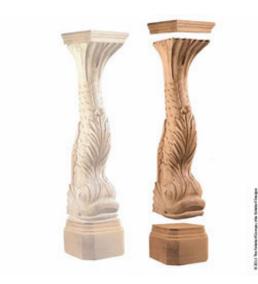

## 8 1/4"TW x 8 3/8"TD x 8 1/4"BW x 9"BD x 33 3/4"H Base Dolphin

- Authentic, US made, Premier Enkeboll carving
- Original designs add elegant beauty for kitchens, baths, and more
- The "Gold Standard" in architectural wood carving
- Made from sustainable resources
- Crafted using the finest North American hard woods
- Carefully selected for the clearest color and grain match
- This product qualifies for our Lowest Price Guarantee
- Order now and get our 30 day Price Protection

Item #: BAS-DO3 List Price: \$1,741.56 **\$1,262.00** (EACH) Save \$479.56 (27%)

Usually ships in 3-4 weeks

неіднт рертн 33 ¾'' 9'' WIDTH 8 1/4"