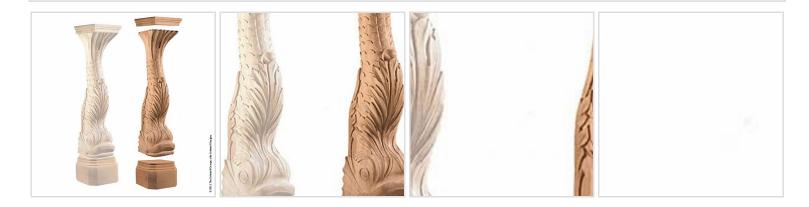

## 8 1/4"TW x 8 3/8"TD x 8 1/4"BW x 9"BD x 33 3/4"H Base Dolphin

- Authentic, US made, Premier Enkeboll carving
- Original designs add elegant beauty for kitchens, baths, and more
- The "Gold Standard" in architectural wood carving
- Made from sustainable resources
- Crafted using the finest North American hard woods
- Carefully selected for the clearest color and grain match
- This product qualifies for our Lowest Price Guarantee
- Order now and get our 30 day Price Protection

Item #: BAS-DO3 List Price: \$1,741.56 **\$1,262.00** (EACH) Save \$479.56 (27%)

Usually ships in 3-4 weeks

неіднт рертн 33 ¾'' 9'' WIDTH 8 1/4"

## **MORE IMAGES**



## WE ARE HERE FOR YOU...

## **Our Selection**

Having the right tools at the right time is crucial. So is having the right products at the right price. We are not bound by a single warehouse location and limited style or size availabilities. We work directly with over 70 different manufacturers nationwide. This means we have direct control on availability, customizability, and quality.

Order online at: http://www.architecturaldepot.com/BAS-DO3.html

Date Printed: 04/19/2024 - 1:00 pm