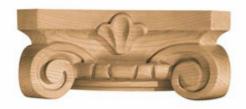

## 10"W x 3 5/8"H x 10"D Base Head Block

- Authentic, US made, Premier Enkeboll carving
- Original designs add elegant beauty for kitchens, baths, and more
- The "Gold Standard" in architectural wood carving
- Made from sustainable resources
- Crafted using the finest North American hard woods
- Carefully selected for the clearest color and grain match
- This product qualifies for our Lowest Price Guarantee
- Order now and get our 30 day Price Protection