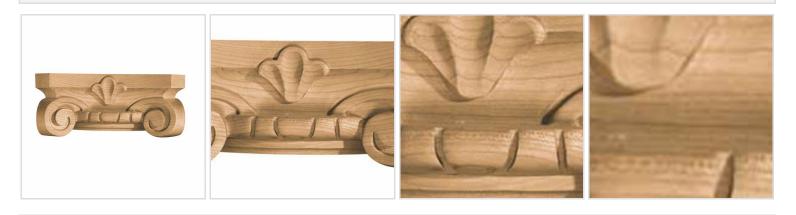

## 10"W x 3 5/8"H x 10"D Base Head Block

- Authentic, US made, Premier Enkeboll carving
- Original designs add elegant beauty for kitchens, baths, and more
- The "Gold Standard" in architectural wood carving
- Made from sustainable resources
- Crafted using the finest North American hard woods
- Carefully selected for the clearest color and grain match
- This product qualifies for our Lowest Price Guarantee
- Order now and get our 30 day Price Protection



Usually ships in 3-4 weeks

## **MORE IMAGES**



## WE ARE HERE FOR YOU...

## **Our Selection**

Having the right tools at the right time is crucial. So is having the right products at the right price. We are not bound by a single warehouse location and limited style or size availabilities. We work directly with over 70 different manufacturers nationwide. This means we have direct control on availability, customizability, and quality.

Order online at: <u>http://www.architecturaldepot.com/BAS-HB3.html</u> Date Printed: 04/15/2024 - 10:30 pm