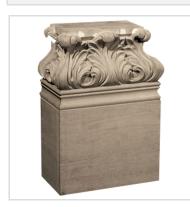

## Approx. 9-1/4" x 13-1/2" x 4-3/4" Bottom for BASE-103.

- Hybrid-Resin can be used on the interior or exterior
- Accepts stain or can be painted
- Can be nailed, glued, or screwed
- Beautiful detail unmatched by other materials
- Fraction of the cost of wood
- Perfect for kitchen or bath remodels
- This product qualifies for our Lowest Price Guarantee
- Order now and get our 30 day Price Protection

Item #: BASE-104 List Price: \$331.10 **\$239.93** (EACH) Save \$91.17 (27%)

Usually ships in 3-5 business days

HEIGHT

**WIDTH** 

**DEPTH** 

13 1/2"

9 1/4"

4 3/4"