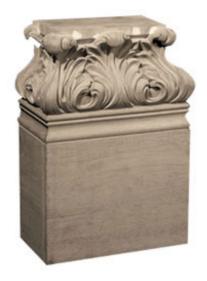

## Approx. 9-1/4" x 13-1/2" x 4-3/4" Bottom for BASE-103.

- Hybrid-Resin can be used on the interior or exterior
- Accepts stain or can be painted
- Can be nailed, glued, or screwed
- Beautiful detail unmatched by other materials
- Fraction of the cost of wood
- Perfect for kitchen or bath remodels
- This product qualifies for our Lowest Price Guarantee
- Order now and get our 30 day Price Protection

Item #: BASE-104 List Price: \$331.10 **\$239.93** (EACH) Save \$91.17 (27%)

Usually ships in 3-5 business days

HEIGHT

**WIDTH** 

**DEPTH** 

13 1/2"

9 1/4"

4 3/4"