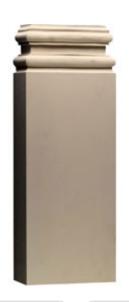

## Approx. 7" x 18" x 2-1/4" Curved top sized for 5-1/2" wide columns.

- Hybrid-Resin can be used on the interior or exterior
- Accepts stain or can be painted
- Can be nailed, glued, or screwed
- Beautiful detail unmatched by other materials
- Fraction of the cost of wood
- Perfect for kitchen or bath remodels
- This product qualifies for our Lowest Price Guarantee
- Order now and get our 30 day Price Protection

Item #: BASE-107C List Price: \$269.00 **\$194.93** (EACH) Save \$74.07 (27%)

Usually ships in 3-5 business days