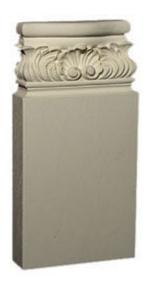

## Approx. 7" x 15" x 2-1/4" Curved top sized for 5-1/2" wide columns.

- Hybrid-Resin can be used on the interior or exterior
- Accepts stain or can be painted
- Can be nailed, glued, or screwed
- Beautiful detail unmatched by other materials
- Fraction of the cost of wood
- Perfect for kitchen or bath remodels
- This product qualifies for our Lowest Price Guarantee
- Order now and get our 30 day Price Protection