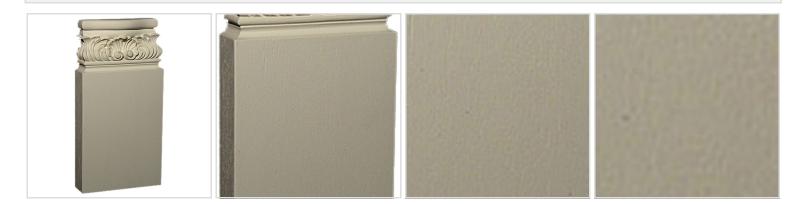

## Approx. 7" x 15" x 2-1/4" Curved top sized for 5-1/2" wide columns.

- Hybrid-Resin can be used on the interior or exterior
- Accepts stain or can be painted
- Can be nailed, glued, or screwed
- Beautiful detail unmatched by other materials
- Fraction of the cost of wood
- Perfect for kitchen or bath remodels
- This product qualifies for our Lowest Price Guarantee
- Order now and get our 30 day Price Protection

Item #: BASE-112C List Price: \$269.00 **\$194.93** (EACH) Save \$74.07 (27%)

Usually ships in 3-5 business days



## **MORE IMAGES**



## WE ARE HERE FOR YOU...

## **Our Selection**

Having the right tools at the right time is crucial. So is having the right products at the right price. We are not bound by a single warehouse location and limited style or size availabilities. We work directly with over 70 different manufacturers nationwide. This means we have direct control on availability, customizability, and quality.

Order online at: http://www.architecturaldepot.com/BASE-112C.html

Date Printed: 04/19/2024 - 11:02 am