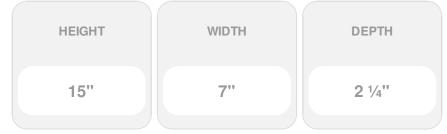

## Approx. 7" x 15" x 2-1/4" Curved top sized for 5-1/2" wide columns.

- Hybrid-Resin can be used on the interior or exterior
- Accepts stain or can be painted
- Can be nailed, glued, or screwed
- Beautiful detail unmatched by other materials
- Fraction of the cost of wood
- Perfect for kitchen or bath remodels
- This product qualifies for our Lowest Price Guarantee
- Order now and get our 30 day Price Protection