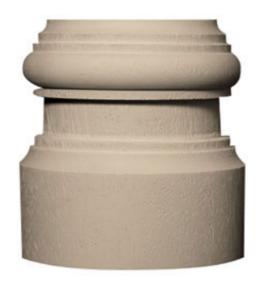

## Approx. 4-3/4" x 5-1/4" H x 3-3/4" Sized for use with COLM-101, COLM-106A and MLD-320.

- Hybrid-Resin can be used on the interior or exterior
- Accepts stain or can be painted
- Can be nailed, glued, or screwed
- Beautiful detail unmatched by other materials
- Fraction of the cost of wood
- Perfect for kitchen or bath remodels
- This product qualifies for our Lowest Price Guarantee
- Order now and get our 30 day Price Protection

Item #: BASE-115 List Price: \$82.70 \$59.93 (EACH) Save \$22.77 (27%)

Usually ships in 3-5 business

| HEIGHT | WIDTH  | DEPTH  |
|--------|--------|--------|
| 5 1/4" | 4 3/4" | 3 3/4" |
|        |        |        |