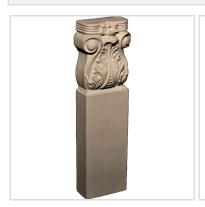

## Approx. 3-1/2"W x 13-1/4"H x 1-1/2"T (Use with MLD-182 or MLD-183) Top curved 3-1/2" x 1-1/2".

- Hybrid-Resin can be used on the interior or exterior
- Accepts stain or can be painted
- Can be nailed, glued, or screwed
- Beautiful detail unmatched by other materials
- Fraction of the cost of wood
- Perfect for kitchen or bath remodels
- This product qualifies for our Lowest Price Guarantee
- Order now and get our 30 day Price Protection

Item #: BASE-119A List Price: \$144.80 **\$104.93** (EACH) Save \$39.87 (27%)

Usually ships in 3-5 business days

HEIGHT

**WIDTH** 

**DEPTH** 

13 1/4"

3 1/2"

1 1/2"

## **MORE IMAGES**









## WE ARE HERE FOR YOU...

## **Our Selection**

Having the right tools at the right time is crucial. So is having the right products at the right price. We are not bound by a single warehouse location and limited style or size availabilities. We work directly with over 70 different manufacturers nationwide. This means we have direct control on availability, customizability, and quality.

Order online at: http://www.architecturaldepot.com/BASE-119A.html

Date Printed: 04/20/2024 - 12:37 am