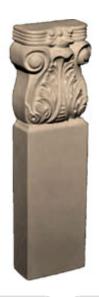

## Approx. 3-1/2"W x 13-1/4"H x 1-1/2"T (Use with MLD-182 or MLD-183) Top curved 3-1/2" x 1-1/2".

- Hybrid-Resin can be used on the interior or exterior
- Accepts stain or can be painted
- Can be nailed, glued, or screwed
- Beautiful detail unmatched by other materials
- Fraction of the cost of wood
- Perfect for kitchen or bath remodels
- This product qualifies for our Lowest Price Guarantee
- Order now and get our 30 day Price Protection

Item #: BASE-119A List Price: \$144.80 **\$104.93** (EACH) Save \$39.87 (27%)

Usually ships in 3-5 business days

HEIGHT

**WIDTH** 

**DEPTH** 

13 1/4"

3 1/2"

1 1/2"