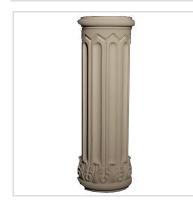

## Approx. 5 3/4" Diameter x 17 1/2" H Base

- Hybrid-Resin can be used on the interior or exterior
- Accepts stain or can be painted
- Can be nailed, glued, or screwed
- Beautiful detail unmatched by other materials
- Fraction of the cost of wood
- Perfect for kitchen or bath remodels
- This product qualifies for our Lowest Price Guarantee
- Order now and get our 30 day Price Protection

Item #: BASE-125B-EXT-

List Price: \$310.40 **\$224.93** (EACH)

Save \$85.47 (27%)

Usually ships in 3-5 business days

**HEIGHT** 

**OUTSIDE DIAMETER** 

17 1/2"

5 3/4"