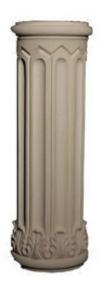

## Approx. 5 3/4" Diameter x 17 1/2" H Base

- Hybrid-Resin can be used on the interior or exterior
- Accepts stain or can be painted
- Can be nailed, glued, or screwed
- Beautiful detail unmatched by other materials
- Fraction of the cost of wood
- Perfect for kitchen or bath remodels
- This product qualifies for our Lowest Price Guarantee
- Order now and get our 30 day Price Protection

Item #: BASE-125B-EXT-

List Price: \$310.40 **\$224.93** (EACH)

Save \$85.47 (27%)

Usually ships in 3-5 business days

**HEIGHT** 

**OUTSIDE DIAMETER** 

17 1/2"

5 3/4"