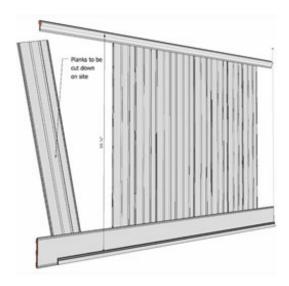

## 55 1/2"H x 96"L Elite Bayside Beadboard Kit

- The Bayside is easy to install and ideal for any do-it-yourselfer
- 7 inch tall bottom rail lets it stand out in the largest rooms
- They conceal joints and any slight mismatch between neighbouring panels
- This product qualifies for our Lowest Price Guarantee
- Order now and get our 30 day Price Protection

Item #: BAYSIDE-55 List Price: \$247.02 **\$179.00** (KIT) Save \$68.02 (27%)

Usually ships in 7-10 business days

96" HEIGHT