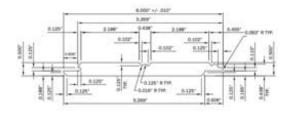

## **DESCRIPTION**

Versatex PVC Beadboard Plank, 18 ft long covering 7.9 sq ft of area in white. This PVC profile is 1/2" thick and 6" wide, of which 5.25" is exposed. Our Stealth beadboard features an extended 1/2" tongue to allow for an easier to reach surface for Blind Nailing thus speeding up the installation.