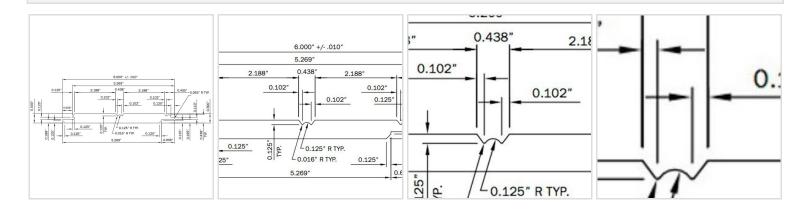

## **DESCRIPTION**

Versatex PVC Beadboard Plank, 18 ft long covering 7.9 sq ft of area in white. This PVC profile is 1/2" thick and 6" wide, of which 5.25" is exposed. Our Stealth beadboard features an extended 1/2" tongue to allow for an easier to reach surface for Blind Nailing thus speeding up the installation.