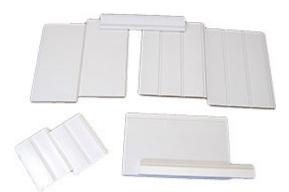

## **Beadboard Sample Pack**

- 2 of Three-Beaded Shiplap Plank in Primed MDF
- 2 of Shiplap, 6" Deep V-Grooved, Wide Plank in Primed MDF
- 2 of Beaded, Tongue & Groove Planks, in White Vinyl
- 1 of Primed, MDF Lower Rail / PVC Shoe combination
- 1 of Poplar Cap with a <sup>3</sup>/<sub>8</sub>" back set to accommodate both of our MDF planks
- This product qualifies for our Lowest Price Guarantee
- Order now and get our 30 day Price Protection

## **DESCRIPTION**

A sample package of Planks and Trims used for our Beadboard Wainscoting Kits.

Order online at: <a href="http://www.architecturaldepot.com/BB-SP.html">http://www.architecturaldepot.com/BB-SP.html</a>